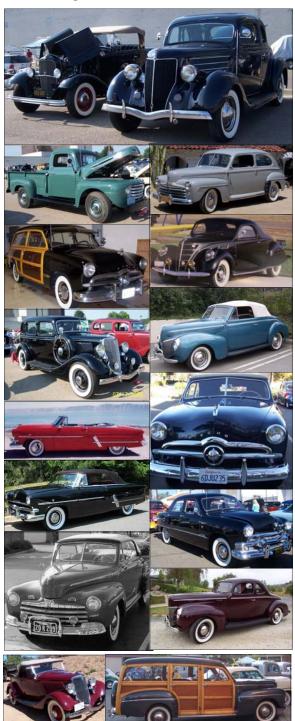

## About the Early Ford V-8 Club

The Early Ford V-8 Club of America was founded in San Leandro, California in 1963. The Club recognizes all Ford Motor Company vehicles 1932 through 1953. This includes Ford, Lincoln, Mercury, commercial vehicles, tractors, as well as other Ford powered vehicles built around the world.

Most cars are restored to specifications "Just as Henry built them;" some are original, unrestored or just a fun touring car.

Not all of our members own an Early Ford, Lincoln or Mercury, but each one appreciates and enjoys them. Owning one is not a requirement for membership.